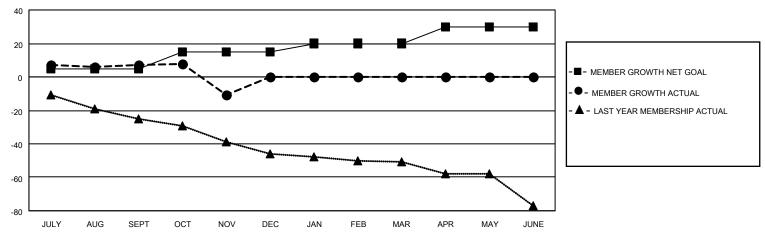

#### GOALS AND ACTUAL MEMBERS CUMULATIVE

| DROPPED CLUBS: 2 |    | 12 CLUBS OF 30 ADDED 1 OR<br>MORE NEW MEMBERS | GENDER DISTRIBUTION             |                              |  |
|------------------|----|-----------------------------------------------|---------------------------------|------------------------------|--|
|                  |    | INOILE INEW INICINIDENS                       | MALE<br>FEMALE                  | 353 (57.77%)<br>258 (42.23%) |  |
| DROPPED MEMBERS  |    |                                               | NON BINARY PREFER NOT TO ANSWER | 0 (0.00%)<br>0 (0.00%)       |  |
| DECEASED         | 1  |                                               | TREFERENCE TO ANSWER            | 0 (0.0070)                   |  |
| CLUB CANCELLED   | 18 | CLICK HERE FOR CUMULATIVE                     | TOTAL FAMILY UNIT MEMBERS       | 141                          |  |
| OTHER            | 19 | MEMBERSHIP DATA                               |                                 |                              |  |
| TOTAL            | 38 |                                               | FAMILY MEMBERS PAYING HAI       | LF DUES 72                   |  |